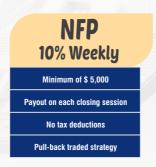

# NON FARM PAYROLLS (NFP)

Non Farm Payrolls (NFP) counts the number of non-farm jobs created in the United States over the preceding month. The participation rate, average hourly earnings, and unemployment rate are all included in the report, which is typically released on the first Friday of each new month.

Put a buy order above the range's high and a sell order below the range's low. Put a safe stop-loss order on the other side of the range for each of the two orders. Wait for one of the instructions to be activated by NFP's initial response. Cancel the pending order after receiving the open position size.

# Available Non Farm Payrolls Investment Plans